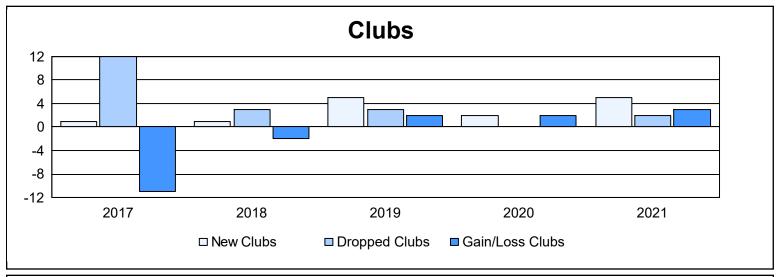

District 301 C

As of June 2021 Cumulative

| Year      | New<br>Clubs | Dropped<br>Clubs | Gain/<br>Loss<br>Clubs | New<br>Members | Charter<br>Members | Reinstate<br>Members | Transfer<br>Members | Total<br>Member<br>Added | Total<br>Members<br>Dropped | Gain/<br>Loss<br>Members |
|-----------|--------------|------------------|------------------------|----------------|--------------------|----------------------|---------------------|--------------------------|-----------------------------|--------------------------|
| 2016-2017 | 1            | 12               | -11                    | 189            | 74                 | 13                   | 0                   | 276                      | 517                         | -241                     |
| 2017-2018 | 1            | 3                | -2                     | 259            | 95                 | 23                   | 1                   | 378                      | 245                         | 133                      |
| 2018-2019 | 5            | 3                | 2                      | 125            | 134                | 10                   | 1                   | 270                      | 260                         | 10                       |
| 2019-2020 | 2            | 0                | 2                      | 172            | 68                 | 131                  | 3                   | 374                      | 337                         | 37                       |
| 2020-2021 | 5            | 2                | 3                      | 281            | 195                | 39                   | 0                   | 515                      | 393                         | 122                      |
| Average   | 3            | 4                | -1                     | 205            | 113                | 43                   | 1                   | 363                      | 350                         | 12                       |