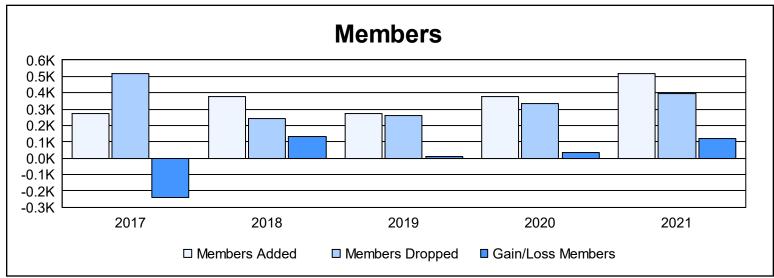

District 301 C

As of June 2021 Cumulative

| Year      | New<br>Clubs | Dropped<br>Clubs | Gain/<br>Loss<br>Clubs | New<br>Members | Charter<br>Members | Reinstate<br>Members | Transfer<br>Members | Total<br>Member<br>Added | Total<br>Members<br>Dropped | Gain/<br>Loss<br>Members |
|-----------|--------------|------------------|------------------------|----------------|--------------------|----------------------|---------------------|--------------------------|-----------------------------|--------------------------|
| 2016-2017 | 1            | 12               | -11                    | 189            | 74                 | 13                   | 0                   | 276                      | 517                         | -241                     |
| 2017-2018 | 1            | 3                | -2                     | 259            | 95                 | 23                   | 1                   | 378                      | 245                         | 133                      |
| 2018-2019 | 5            | 3                | 2                      | 125            | 134                | 10                   | 1                   | 270                      | 260                         | 10                       |
| 2019-2020 | 2            | 0                | 2                      | 172            | 68                 | 131                  | 3                   | 374                      | 337                         | 37                       |
| 2020-2021 | 5            | 2                | 3                      | 281            | 195                | 39                   | 0                   | 515                      | 393                         | 122                      |
| Average   | 3            | 4                | -1                     | 205            | 113                | 43                   | 1                   | 363                      | 350                         | 12                       |